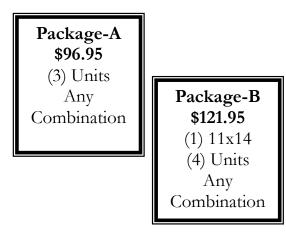

# PORTRAIT COLLECTIONS

(A & B Choice of 1 pose, extra pose-\$10.00)

(C,D & E Choice of 2 poses, extra pose-\$10.00)

5x7

5x7

8x10

4x

4x

4x

4x

W

W

W/

W

W

W