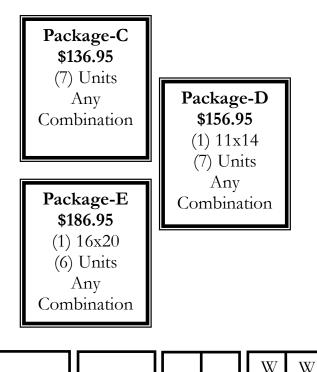

# PORTRAIT COLLECTIONS

(A & B Choice of 1 pose, extra pose-\$10.00)

(C,D & E Choice of 2 poses, extra pose-\$10.00)

5x7

5x7

8x10

4x

4x

4x

4x

W

W

W/

W

W

W